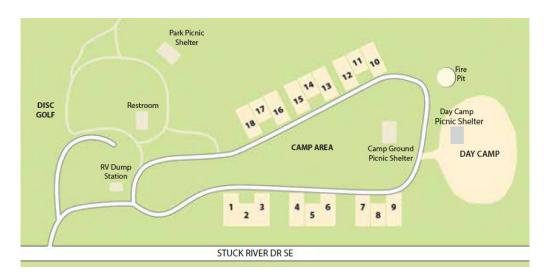

## City of Auburn Game Farm Wilderness Campground Individual Campsites All campsites have 1 picnic table, 1 campfire grill, water & electricity

| Campsite #1  | 50 x 12 pad with an additional 21 x 12 pad.         | 62' Max Length   |
|--------------|-----------------------------------------------------|------------------|
|              | Good for large RV with an extra vehicle             |                  |
| Campsite #2  | 40 x 12 wide pad.                                   | 44' Max Length   |
| Campsite #3  | 50 x 12 pad. Good for long RV or truck and trailer. | 62' Max Length   |
| ·            | ·                                                   | No extra vehicle |
| Campsite #4  | 50 x 12 pad with an additional 21 x 12 pad.         | 62' Max Length   |
|              | Good for large RV with an extra vehicle.            |                  |
| Campsite #5  | 40 x 12 wide pad.                                   | 44' Max Length   |
| Campsite #6  | 50 x 12 pad. Good for long RV or truck and trailer. | 62' Max Length   |
|              |                                                     | No extra vehicle |
| Campsite #7  | 50 x 12 pad with an additional 21 x 12 pad.         | 62' Max Length   |
|              | Good for large RV with an extra vehicle             |                  |
| Campsite #8  | 44 x 12 wide pad.                                   | 44' Max Length   |
| Campsite #9  | 50 x 12 pad. Good for long RV or truck and trailer. | 62' Max Length   |
|              |                                                     | No extra vehicle |
| Campsite #10 | 50 x 12 pad with an additional 21 x 12 pad.         | 62' Max Length   |
|              | Good for large RV with an extra vehicle             |                  |
| Campsite #11 | 40 x 12 wide pad.                                   | 44' Max Length   |
| Campsite #12 | 50 x 12 pad. Good for long RV or truck and trailer. | 62' Max Length   |
|              |                                                     | No extra vehicle |
| Campsite #13 | 50 x 12 pad with an additional 21 x 12 pad.         | 62' Max Length   |
|              | Good for large RV with an extra vehicle.            |                  |
| Campsite #14 | 40 x 12 wide pad.                                   | 44' Max Length   |
| Campsite #15 | 50 x 12 pad. Good for long RV or truck and trailer. | 62' Max Length   |
|              |                                                     | No extra vehicle |
| Campsite #16 | 50 x 12 pad with an additional 21 x 12 pad.         | 62' Max Length   |
|              | Good for large RV with an extra vehicle             |                  |
| Campsite #17 | 40 x 12 wide pad.                                   | 44' Max Length   |
| Campsite #18 | 50 x 12 pad. Good for long RV or truck and trailer. | 62' Max Length   |
|              |                                                     | No extra vehicle |